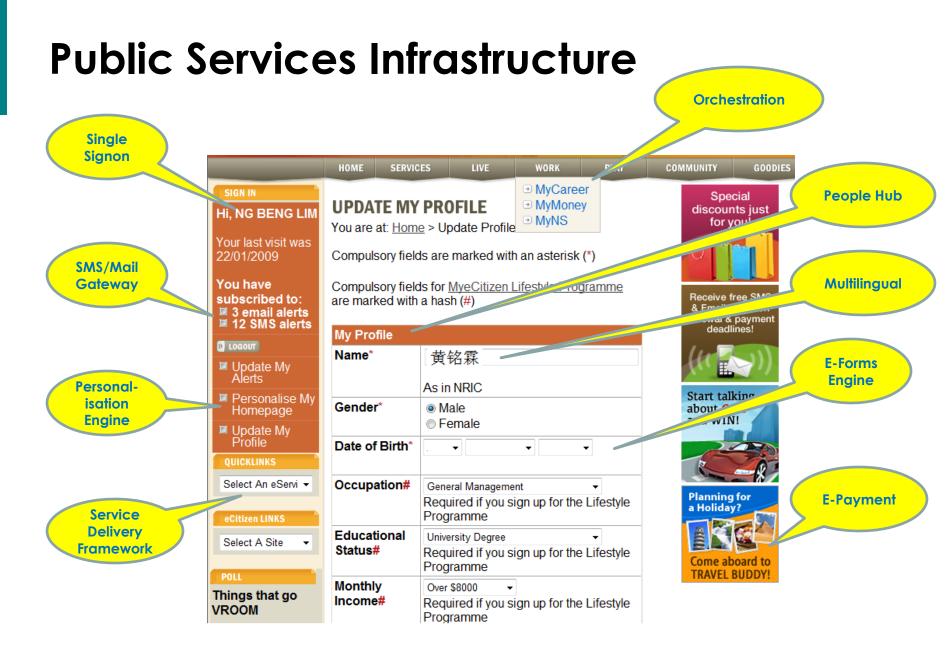

ved.

# Early 80's

- Centralised IT (hardware, applications and IT staff)
- IT is Expensive

- Slow to respond
- High level of standardisation and control





# Early 90's

- Decentralised IT
  Management
- Cost of Hardware comes down
- Respond faster to customer needs
- High level of duplication
- Little sharing
- Increasing sophistication of technology





# **The New Millennium**

- Lower cost of start up
- Ready and robust platform (10,000 e-Services)
- Using Infrastructure to define standards

- Higher security and availability/ sharing of government data
- Centre of Excellence for ICT
- Innovation and Enterprise



# **Key Components**

- Government Network
- Common Data Centre
- Application Infrastructure
- Common Desktop Services





### **Public Services Infrastructure**









## **Case Study**

- PSi started 10 years ago
- Evolved to SHINE (Service Wide Hosting Environment), hosted by NCS
- Subscription-based billing model
- Evens out peak CPU utilisation



## SHINE

#### Hosting on Demand

- Web Server
- Application Server (ASP, DotNet, Java, Weblogic, Domino)
- PSI eService

#### Storage on Demand

- Oracle
- MS SQL

#### Services on Demand

- Security and Authentication Gateway (SingPass, EASY, Shared NAM)
- Payment Gateway (eNETs Credit, eNETS Debit, BillCollect, Flexipay, CPDS)
- Data Gateway (Companies and Business Data, People Data)
- Content Management (CMS Server, Video Server, SGMS)
- Reporting (Reporting Application, Website Statistics Report)
- Notification (Mailing List, SMTP Server)
- Others (FTP/SSH, EDX Gateway)



# **NCS Value Delivery Me