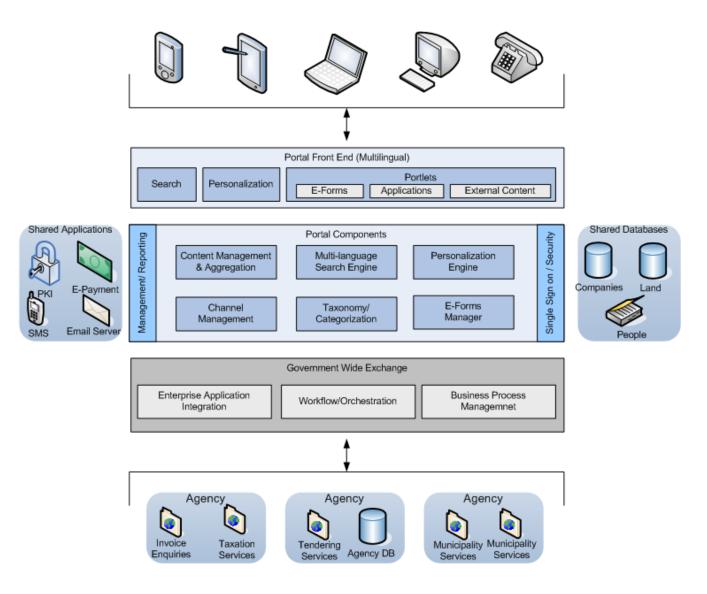

#### Hosting on Demand

- Web Server
- Application Server (ASP, DotNet, Java, Weblogic, Domino)
- PSI eService

#### Storage on Demand

- Oracle
- MS SQL

#### Services on Demand

- Security and Authentication Gateway (SingPass, EASY, Shared NAM)
- Payment Gateway (eNETs Credit, eNETS Debit, BillCollect, Flexipay, CPDS)
- Data Gateway (Companies and Business Data, People Data)
- Content Management (CMS Server, Video Server, SGMS)
- Reporting (Reporting Application, Website Statistics Report)
- Notification (Mailing List, SMTP Server)
- Others (FTP/SSH, EDX Gateway)