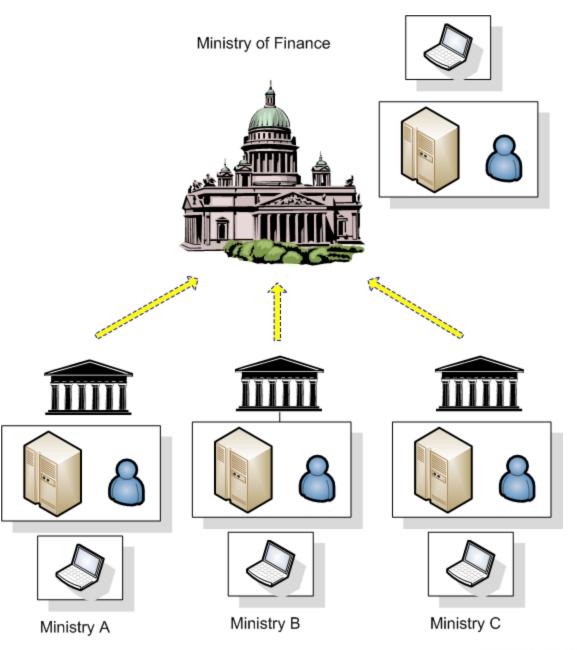

# Early 90's

- Decentralised IT
  Management
- Cost of Hardware comes down
- Respond faster to customer needs
- High level of duplication
- Little sharing
- Increasing sophistication of technology