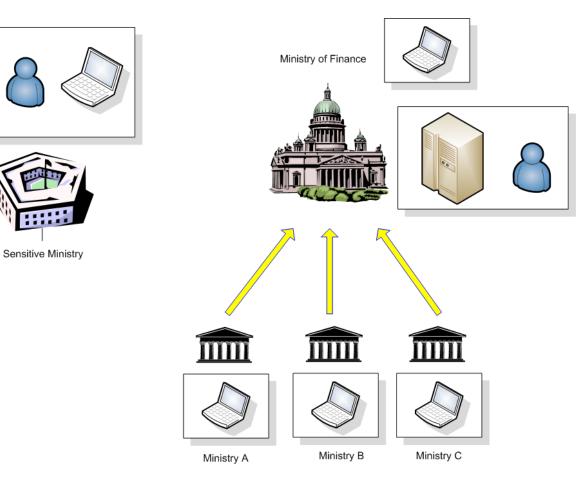

# **Key Components**

- Government Network
- Common Data Centre
- Application Infrastructure
- Common Desktop Services

### **Public Services Infrastructure**